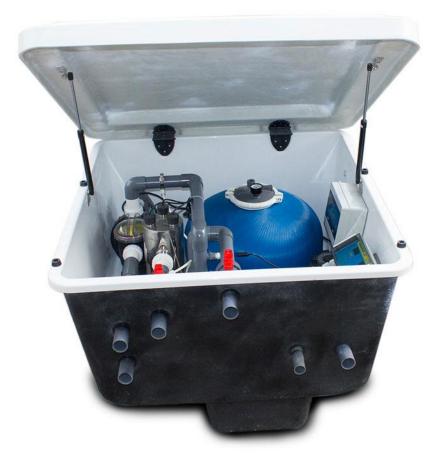

#### Description

**Acrylic swimming pool pipeless wall mount filter** can be fixed at a convenient place (underground) near a swimming pool. It is thenewest swimming pool product in water treatment area.

With a durable and corrosion-proof enclosure, the filter can bear 500kg pressure and work well in atrocious wather.

## **TECHNICAL CHARACTERISTICS**

| Power              | 0.5HP 1.0HP 1.5HP 2HP 3                   | 3HF  |
|--------------------|-------------------------------------------|------|
| Filter type        | Sand filter 450mm 500mm 650mm 800mm 900mm |      |
| Flow rate          | 7m³ /h 11m³ /h 15m³ /h 25m³ /h 30n        | m³ / |
| External Dimension | 1300X1250X920mm 1650X1600X1250mm          |      |