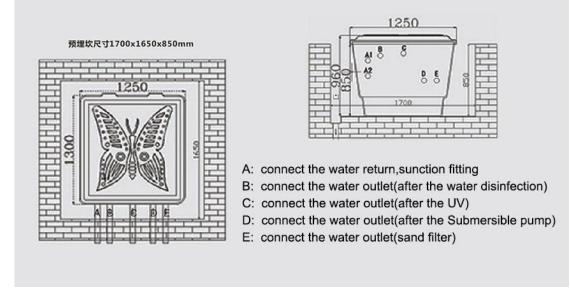

## **TECHNICAL CHARACTERISTICS**

| Power              | 0.5HP 1.0HP 1.5HP 2HP 3                   | 3HF  |
|--------------------|-------------------------------------------|------|
| Filter type        | Sand filter 450mm 500mm 650mm 800mm 900mm |      |
| Flow rate          | 7m³ /h 11m³ /h 15m³ /h 25m³ /h 30n        | m³ / |
| External Dimension | 1300X1250X920mm 1650X1600X1250mm          |      |

| Disinfection     | sierilize | r UV  | CCOREL.250       |  |
|------------------|-----------|-------|------------------|--|
| Salt chlorinator | 15g/h     | 25g/h | 50g/h (optional) |  |

- 1. Filter cover
- 2. Filter shell
- 3. Sand filter
- 4. Water quality controller
- 5. Chlorinator feeder
- 6. Submersible pump
- 7. UV sterilizer
- 8. Water pump