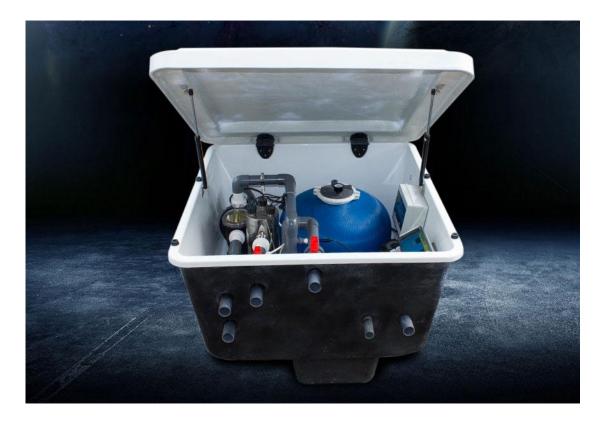

#### Description

**Acrylic swimming pool pipeless wall mount filter** can be fixed at a convenient place (underground) near a swimming pool. It is thenewest swimming pool product in water treatment area.

With a durable and corrosion-proof enclosure, the filter can bear 500kg pressure and work well in atrocious wather.

## **TECHNICAL CHARACTERISTICS**

| Power              | 0.5HP 1.0HP 1.5HP 2HP 3                   | 3HF  |
|--------------------|-------------------------------------------|------|
| Filter type        | Sand filter 450mm 500mm 650mm 800mm 900mm |      |
| Flow rate          | 7m³ /h 11m³ /h 15m³ /h 25m³ /h 30n        | m³ / |
| External Dimension | 1300X1250X920mm 1650X1600X1250mm          |      |