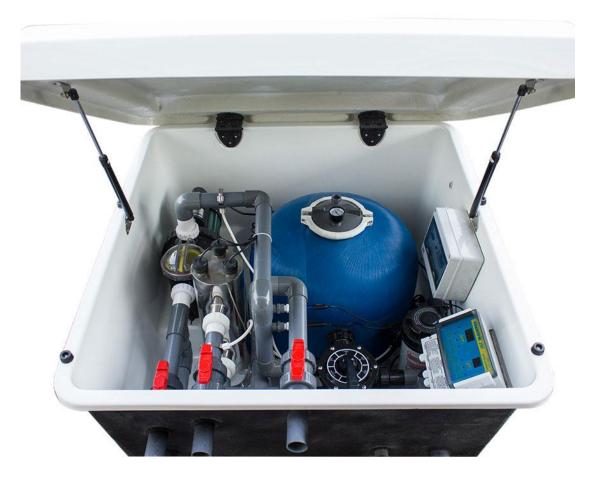

#### Description

**Acrylic swimming pool pipeless wall mount filter** can be fixed at a convenient place (underground) near a swimming pool. It is thenewest swimming pool product in water treatment area.

With a durable and corrosion-proof enclosure, the filter can bear 500kg pressure and work well in atrocious wather.

## **TECHNICAL CHARACTERISTICS**

| Power              | 0.5HP 1.0HP 1.5HP 2HP 3                   | 3HF  |
|--------------------|-------------------------------------------|------|
| Filter type        | Sand filter 450mm 500mm 650mm 800mm 900mm |      |
| Flow rate          | 7m³ /h 11m³ /h 15m³ /h 25m³ /h 30n        | m³ / |
| External Dimension | 1300X1250X920mm 1650X1600X1250mm          |      |