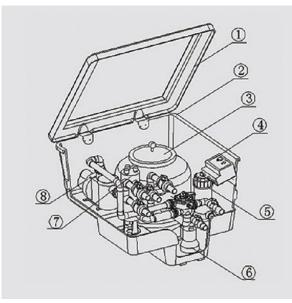

| Disinfection     | sierilize | r UV  | CCOREL.250       |  |
|------------------|-----------|-------|------------------|--|
| Salt chlorinator | 15g/h     | 25g/h | 50g/h (optional) |  |

- 1. Filter cover
- 2. Filter shell
- 3. Sand filter
- 4. Water quality controller
- 5. Chlorinator feeder
- 6. Submersible pump
- 7. UV sterilizer
- 8. Water pump